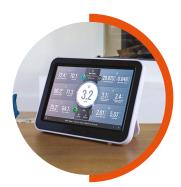

## WeatherLink<sup>®</sup> Console

## The smart way to view and stream live weather data

The WeatherLink Console revolutionizes the way you access, analyze, and understand your hyperlocal weather data reported by your Vantage Pro2<sup>™</sup> or Vantage Vue<sup>®</sup> sensor suite, or your custom network of multiple Davis sensors. One intuitive device lets you receive and display data from your local network and connect to Wi-Fi to push your data to the WeatherLink Cloud.

#### KEY FEATURES

Use the vibrant HD touchscreen to easily navigate, view, and analyze your weather data on one intuitive device.

Customize the dashboard to show up to 21 parameters - from temperature to wind to rain - and see the information that matters to you.