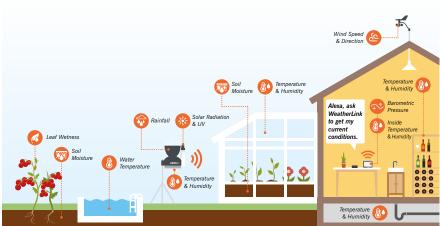

# Monitor your environment

Configure a custom network of over 80 sensors on 8 transmitters so you can see data from sensors in the garden, by the pool, out in the garage, and down in the wine cellar – all with one WeatherLink Console.