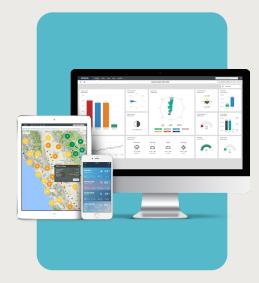

## Data viewing with WeatherLink Cloud

Access your data on Weatherlink.com and App from any connected device via the WeatherLink Cloud. Leverage the WeatherLink API to easily integrate weather and sensor data into your own innovative applications.

#### TRY THE MOBILIZE APP

With the Davis Mobilize App you can quickly browse sensor data, create custom reports, set and receive alerts, and share information with others.