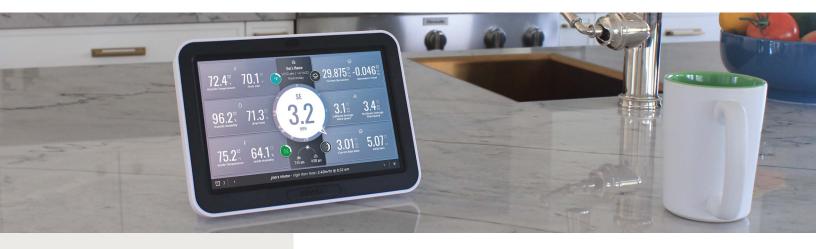

## The smart way to view and stream live weather data

The WeatherLink Console revolutionizes the way you access, analyze, and understand your hyperlocal weather data reported by your Vantage Pro2<sup>™</sup> or Vantage Vue<sup>®</sup> sensor suite, or your custom network of multiple Davis sensors. One intuitive device lets you receive and display data from your local network and connect to Wi-Fi to push your data to the WeatherLink Cloud.

#### KEY FEATURES

Use the vibrant HD touchscreen to easily navigate, view, and analyze your weather data on one intuitive device.

Customize the dashboard to show up to 21 parameters - from temperature to wind to rain - and see the information that matters to you.

The WeatherLink Console is a fully functional and powerful data display, storage, and analysis tool on its own – no Wi-Fi required. Or you can connect to Wi-Fi to join the WeatherLink community and upload and share data safely and securely.