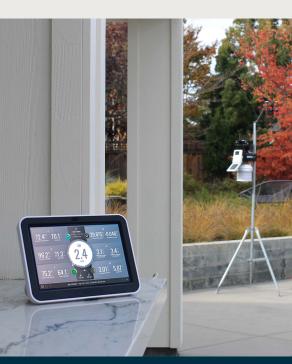

## The most powerful weather console on the market

The WeatherLink Console works with both the Vantage Vue and the Vantage Pro2. Mix and match up to 8 weather stations or Davis sensor transmitters. Giving you the ability to connect over 80 sensors in thousands of combos to one WeatherLink Console. Get all this data delivered at the fastest speeds on the market.

# Monitor your environment

Configure a custom network of over 80 sensors on 8 transmitters so you can see data from sensors in the garden, by the pool, out in the garage, and down in the wine cellar – all with one WeatherLink Console.